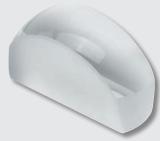

# ■ Visolett® magnifiers

Bright field magnifier made from glass with white plastic rim.

#### Visolett®

930642 1:1.8 / Ø 40 mm

930662 1:1.8 / Ø 65 mm

Circular magnifier with plastic rim

930602 Leather case

with zipper, black, for Ø 65 mm Visolett® magnifier

930652 Visolett®

Segment in tilted design 1:1.8 / 25x65 mm