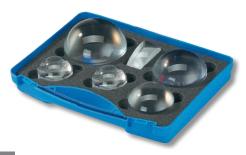

#### Bright field magnifier

930672 1:1.8 / Ø 50 mm

930682 1:1.8 / Ø 65 mm 930692 1:1.8 / Ø 80 mm

930702 1:1.8 / Ø 95 mm