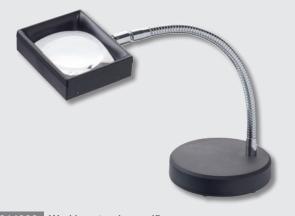

312652 Working stand magnifier

10 D / Ø 65 mm

314002 Working stand magnifier

8 D / 100x75 mm

- Working stand magnifier with lightweight lens
- Cast base coated with black plastic Ø 130 mm
- 300 mm flexible metal gooseneck arm
- Aspheric lightweight lens in black plastic mount