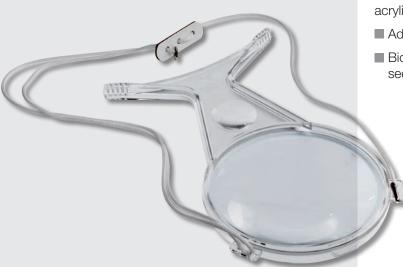

# ■ Needlework magnifier

Ideal magnifier for needlework made from transparent acrylic.

- Adjustable neck cord
- Biconvex lightweight lens with higher power insert to see details more clearly

794002 Needlework magnifier

4 D / Ø 110 mm with insert 14 D / Ø 30 mm