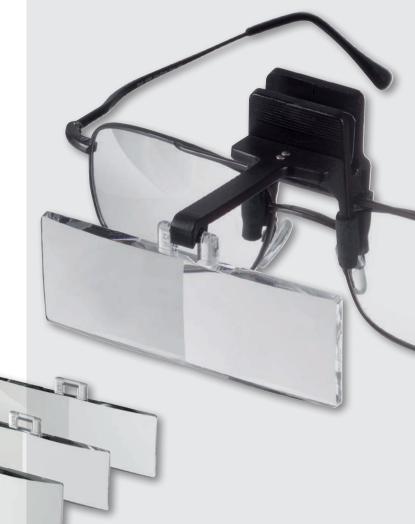

## ■ RIDO-Clip

- 2 joined lenses with convergence supporting prisms
- Clips to the spectacles of the wearer
- 3 different magnification powers
- Hard coating
- Solid case included

In comparison with standard magnifiers, this clip-on magnifier has some advantages:

- Lightweight
- Wide field of view
- Base-in prisms improve eye convercence
- Simply clips onto spectacles for ease of use
- Allows hand-free activities

### RIDO-Clip with lens part

| 934021 | 3.0 D for working distance 250 mm |
|--------|-----------------------------------|
| 934011 | 5.5 D for working distance 180 mm |

934031 7.0 D for working distance 125 mm