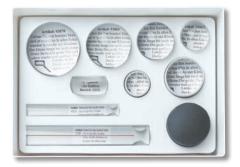

## 930752 Box special magnifiers

Contents: Visolett® magnifiers Ø 40 mm, Ø 65 mm + case, segment  $25 \times 65$  mm; bright field magnifiers Ø 50 mm, Ø 65 mm, Ø 80 mm, Ø 95 mm; reading bars  $140 \times 20$  mm,  $200 \times 35$  mm