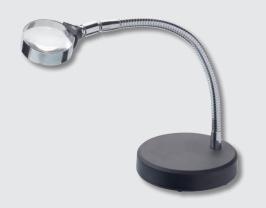

312652 Working stand magnifier

10 D / Ø 65 mm

314002 Working stand magnifier

8 D / 100x75 mm

# Special magnifiers

- Working stand magnifier with glass lens
- Cast base coated with black plastic Ø 130 mm
- 300 mm flexible metal gooseneck arm
- Aplanatic optical system in chrome-plated metal mount