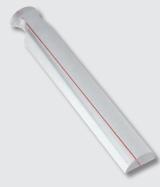

## ■ Reading bars

Reading bar made from clear optical plastic.

- Integrated handle recess
- Vertical magnification
- Supplied with microfibre pouch

#### Reading bar

432142 2x,140x20 mm /165x20 mm

433202 1.5x, 200x25 mm /250x32 mm

Ruler (20 cm)

432202 1.5x, 200x35 mm /220x35 mm

Red guiding line

432332 1.5x, 330x35 mm /350x35 mm

Red guiding line