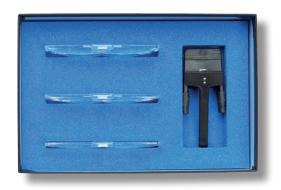

934001 RIDO-Clip set with all lens parts

Contents: Clip and one lens part each in 3.0 D, 5.5 D, 7.0 D  $\,$ 