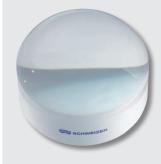

## ■ Bright field magnifiers

Bright field magnifier made from acrylic glass.

- Concave bottom prevents scratching
- Black cloth pouch included

#### Bright field magnifier

930672 1:1.8 / Ø 50 mm

930682 1:1.8 / Ø 65 mm 930692 1:1.8 / Ø 80 mm

930702 1:1.8 / Ø 95 mm