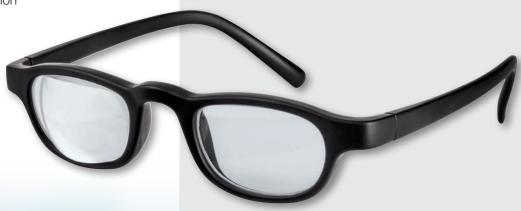

# Microscopic half-eye spectacles

# ■ IV MICROSCOPIC

Microscopic half-eye spectacles with one high addition lenticular lens and one CR 39 plano lens on the other side for monocular close distance magnification.

- Spherical CR 39 lenses
- Black matt PA polymer frame in size 43-25
- Frame size and power printed inside temple
- Supplied with protective case
- Made in the European Union

#### IV MICROSCOPIC

IV80220 +12.00 D OD

**IV80222** +16.00 D OD

IV80224 +20.00 D OD

**IV80221** +12.00 D OS

**IV80223** +16.00 D OS

IV80225 +20.00 D OS