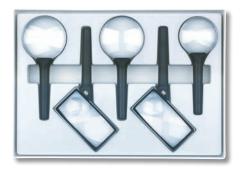

# ■ BIFOCUS

Reading magnifier with matt black round plastic handle and premium chrome-plated brass mount.

■ Biconvex glass lens and additional lens (Bifo)

210202 Box CLASSIC, BIFOCUS

Contents: CLASSIC 10 D, 2 x 6 D; BIFOCUS 2 x 4 D