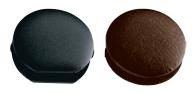

#### Suitable leather case

| 119172 | Black, suitable for CLASSIC 12 D, 10 D |
|--------|----------------------------------------|
|--------|----------------------------------------|

119182 Black, suitable for CLASSIC 6 D; BIFOCUS 6 D

119192 Black, suitable for CLASSIC 4 D

119222 Black, suitable for BIFOCUS 4 D

119322 Brown, suitable for ELEGANT