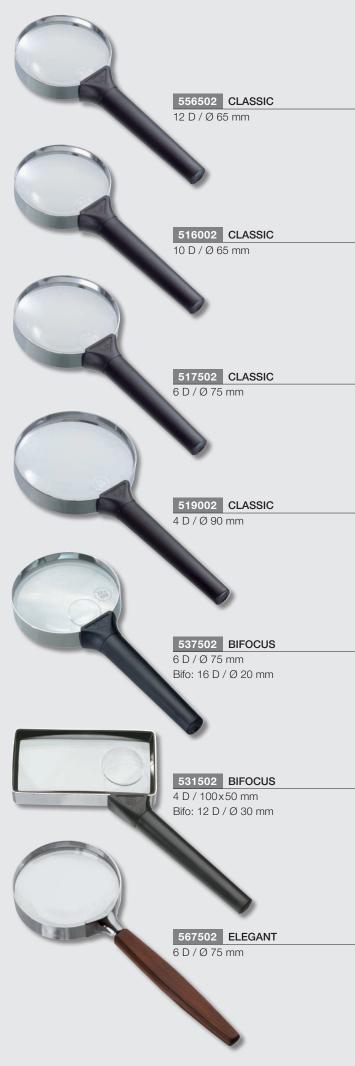

# CLASSIC

Reading magnifier with matt black round plastic handle and premium chrome-plated brass mount.

■ Biconvex glass lens

# ■ BIFOCUS

Reading magnifier with matt black round plastic handle and premium chrome-plated brass mount.

■ Biconvex glass lens and additional lens (Bifo)

210202 Box CLASSIC, BIFOCUS

Contents: CLASSIC 10 D, 2 x 6 D; BIFOCUS 2 x 4 D

### ELEGANT

Reading magnifier with handle made from fine hardwood and premium chrome-plated brass mount.

■ Biconvex glass lens